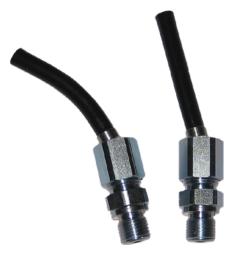

## coolant nozzle DriveKD

For rotary tools

## Application:

Conventional coolant nozzles, often spray in all directions and do not provide a direct coolant jet. This often results in inadequate cooling at the tool cutting edge. The DriveKD performs its task superbly well.

## Execution:

- threaded connectors M8x1, M10x1 and 1/8 thread
- internal pipe diameter 4 mm
- pipe length 50 mm or 70 mm
- max. pressure 10 bar (50 mm, 70 mm)
- special length of 100 mm available upon request (max. pressure up to 6 bar)

## Advantage:

- quick, easy installation
- Precise and strong coolant stream onto the tool cutting edge, for a long service life.
- precisely adjust the coolant stream using the flexible pipe
- reasonable price
- Broad range of uses