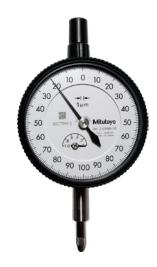

# **dial gauge** Series 2 flat cover

## **Mituto**yo

| Art. no.                                     | 32118 623 |
|----------------------------------------------|-----------|
| Brand                                        | MITUTOYO  |
| Manufacturer Part Number                     | 2109AB-10 |
| Length measuring range                       | 1 mm      |
| Scale value                                  | 0.001 mm  |
| Measurement travel of one pointer revolution | 0.2 mm    |
| Outer diameter                               | 57 mm     |
| Shock protection                             | Yes       |
| Material of outer ring                       | Plastic   |
| Rotating housing                             | Yes       |
| Measurement force                            | 1.5 N     |
| Calibration Group                            | CE        |
| Gross Weight                                 | 0.199 kg  |
| Product Group                                | 3MA       |