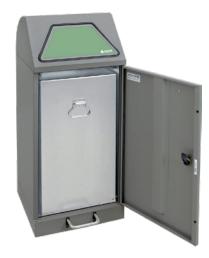

# **foot-operated recyclable materials collector** with inner container, self-extinguishing

### **Execution:**

- made of galvanised quality sheet steel
- self-closing lids dampened and silent closing
- ergonomic handle and foot pedal made of stainless steel
- hinged doors locked with square socket key
- adjustable feet to compensate for uneven surfaces
- can be retrofitted to the mobile version using the roller kit
- With galvanised inner container self-extinguishing

### Advantage:

- for every need the most comprehensive program on the market
- silent closing due to lid damping
- door colour selectable