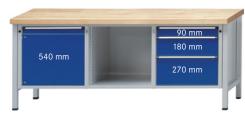

Cabinet workbench, series V 2000 Solid beechwood 2000 mm, 3 drawers with full extension, 1 door

## **Execution:**

- Solidly welded steel sheet construction
- Base made of square-section steel tube 45 x 45 x 2 mm, with level compensation
- 1 door, height 540 mm on the left, open compartment in the centre and 3 drawers with 100% full extension on the right, 1 x front height 90 mm, 1 x front height 180 mm, 1 x front height 270 mm