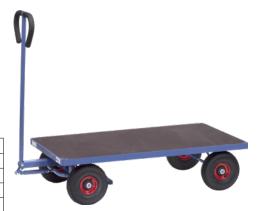

## **Execution:**

- welded from profile steel and
- steel tube
- Load area made of waterproof plywood
- Turntable steering with
- drawbar and handle
- Drawbar with safety handle with soft-grip covering and automatic dampened return to rest position
- Automatic locking brake applied to the front wheels

| Art. no.                 | 50267 972     |
|--------------------------|---------------|
| Brand                    | FETRA         |
| Manufacturer Part Number | 4002V         |
| Length                   | 1472 mm       |
| Height                   | 1192 mm       |
| Loading surface length   | 1260 mm       |
| Width                    | 709 mm        |
| Loading-surface width    | 700 mm        |
| Loading surface size     | 1260 x 700 mm |
| Load-carrying capacity   | 500 kg        |
| Total stop optional      | No            |
| Wheel width              | 60 mm         |
| Wheel diameter           | 250 mm        |
| Material of wheel        | Solid rubber  |
| Gross Weight             | 38.000 kg     |
| Product Group            | 5AB           |