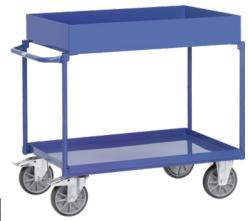

# Table trolley with 1 deep sheet steel tray Welded oil-tight, total carrying capacity 400 kg

### Execution:

- Steel tube and profile steel welded, bolted construction
- Trays, oil-tight, top edge 150 mm high, bottom 40 mm high
- 2 castors and 2 fixed castors, TPE tyres
- Hubs with grooved ball bearings
- Locking device on the castors
- Powder-coated, long-lasting surface protection, impact- and scratch-resistant

### Advantage:

Avoid the contamination of workstations and floors thanks to oil-tight welded trays

| Art. no.                 | 50268 374            |
|--------------------------|----------------------|
| Brand                    | FETRA                |
| Manufacturer Part Number | 4842                 |
| Load-carrying capacity   | 400 kg               |
| Length                   | 1171 mm              |
| Length x width x height  | 1171 x 700 x 1020 mm |
| Loading surface size     | 1000 x 700 mm        |
| Loading surface length   | 1000 mm              |
| Loading-surface width    | 700 mm               |
| Loading-surface height   | 248 mm               |
| Height                   | 1020 mm              |
| Loading-surface height 2 | 870 mm               |
| Total stop optional      | Yes                  |
| Wheel width              | 40 mm                |
| Wheel diameter           | 200 mm               |
| Material of wheel        | TPE                  |
| Gross Weight             | 55.000 kg            |
| Product Group            | 5AB                  |