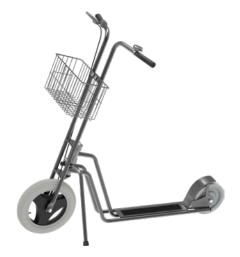

### Application:

Scooter for fast and safe movement between workplaces and work stations

### Execution:

- Rubberised handles provide ergonomic support
- Base plate with non-slip surface for a secure footing
- Complete with bell
- Hand brake

## Advantage:

■ Smooth-running and agile

| Art. no.                 | 50291 428    |
|--------------------------|--------------|
| Brand                    | KONGAMEK     |
| Manufacturer Part Number | KM07340-ERGO |
| Load-carrying capacity   | 150 kg       |
| Material of wheel        | Air          |
| Length                   | 1230 mm      |
| Width                    | 645 mm       |
| Height                   | 1070         |
| Colour                   | Grey         |
| Wheel diameter           | 310 mm       |
| Brake                    | Yes          |
| Made in                  | Vietnam      |
| Gross Weight             | 16.000 kg    |
| Product Group            | 5AT          |