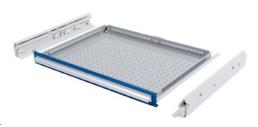

## Fully extending drawer for HK cabinet/shelving system 550

Depth 450 mm

## **Execution:**

- Made of sheet steel with a reinforced, perforated bottom (25 mm hole grid)
- Run on Delrin rollers in rails which are suspended in the housing with plug caps
- Inner sides slotted all around, for attaching and fixing insert material such as compartment rails and dividers
- Equipped with aluminium handle strip, paper and cellon strips and lateral cover caps
- SOFT-CLOSE-AUTOMATIC for smooth and silent drawer closing, see no. 50392 005.