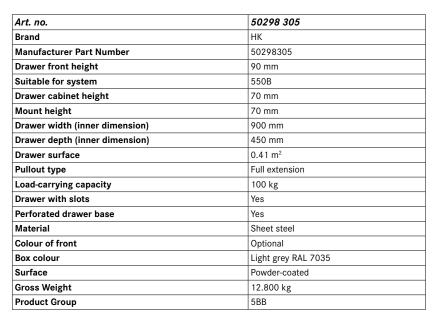

## Fully extending drawer for HK cabinet/shelving system 550

Depth 450 mm

## Application:

For individual configuration of the HK cabinet housing/tool shelves. The drawers can be installed in the housing in any sequence, but the sum of the front heights must be equal to the useful height of the housing.

## **Execution:**

- Made of sheet steel with a reinforced, perforated bottom (25 mm hole grid)
- Run on Delrin rollers in rails which are suspended in the housing with plug caps
- Inner sides slotted all around, for attaching and fixing insert material such as compartment rails and dividers
- Equipped with aluminium handle strip, paper and cellon strips and lateral cover caps
- SOFT-CLOSE-AUTOMATIC for smooth and silent drawer closing, see no. 50392 005.

## EAN

4039247587667