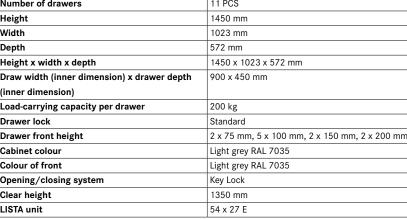

| Art. no.                                    | 50300 673                                     |
|---------------------------------------------|-----------------------------------------------|
| Number of drawers                           | 11 PCS                                        |
| Height                                      | 1450 mm                                       |
| Width                                       | 1023 mm                                       |
| Depth                                       | 572 mm                                        |
| Height x width x depth                      | 1450 x 1023 x 572 mm                          |
| Draw width (inner dimension) x drawer depth | 900 x 450 mm                                  |
| (inner dimension)                           |                                               |
| Load-carrying capacity per drawer           | 200 kg                                        |
| Drawer lock                                 | Standard                                      |
| Drawer front height                         | 2 x 75 mm, 5 x 100 mm, 2 x 150 mm, 2 x 200 mm |
| Cabinet colour                              | Light grey RAL 7035                           |
| Colour of front                             | Light grey RAL 7035                           |
| Opening/closing system                      | Key Lock                                      |
| Clear height                                | 1350 mm                                       |
| LISTA unit                                  | 54 x 27 E                                     |