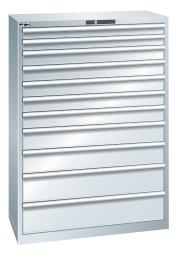

| Art. no.                                    | 50300 673                                     |
|---------------------------------------------|-----------------------------------------------|
| Number of drawers                           | 11 PCS                                        |
| Height                                      | 1450 mm                                       |
| Width                                       | 1023 mm                                       |
| Depth                                       | 572 mm                                        |
| Height x width x depth                      | 1450 x 1023 x 572 mm                          |
| Draw width (inner dimension) x drawer depth | 900 x 450 mm                                  |
| (inner dimension)                           |                                               |
| Load-carrying capacity per drawer           | 200 kg                                        |
| Drawer lock                                 | Standard                                      |
| Drawer front height                         | 2 x 75 mm, 5 x 100 mm, 2 x 150 mm, 2 x 200 mm |
| Cabinet colour                              | Light grey RAL 7035                           |
| Colour of front                             | Light grey RAL 7035                           |
| Opening/closing system                      | Key Lock                                      |
| Clear height                                | 1350 mm                                       |
| LISTA unit                                  | 54 x 27 E                                     |