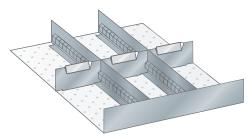

## Slotted divider and separating plate set

## Application:

Slot walls and dividers: for flexible subdivision of parts of different sizes

## Execution

- Dividers: For longitudinal and transverse division of drawers. The bottom edge enables it to be screwed to the perforated drawer base. Includes screw material. Design: sheet steel. Colour: Grey, NSC S 4502-B.
- Partition material sets excluding labelling tabs.