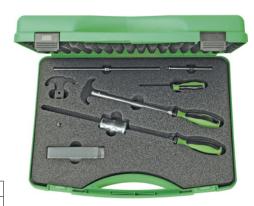

# Construction kit for radial shaft seals

7-part, in plastic case with foam inlay

### Application:

For extracting radial shaft sealing rings, sealing sleeves, seals, bearing seals and shaft seal rings.

### **Execution:**

- Screw special self-tapping screws into the seal sheet cover; beat out sealing ring using the slide hammer
- Depending on the space available, the pulling process can also be completed using the universal extractor lever