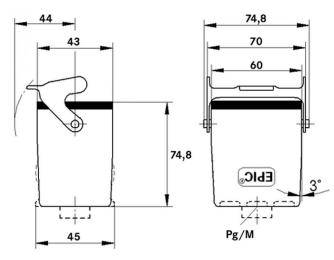

#### **Technical Data**

| Article:           | H-B 6 TBFH 21                                                                            |
|--------------------|------------------------------------------------------------------------------------------|
| PG:                | 21                                                                                       |
| Neck:              | yes                                                                                      |
| Pieces / PU:       | 10                                                                                       |
| Material:          | Housing: powder-coated aluminium alloy, grey<br>Lever: zinc-plated steel<br>Sealing: NBR |
| Protection rating: | IP 65 (latched)                                                                          |
| Temperature range: | -40 °C to +100 °C, short-term up to +125 °C                                              |