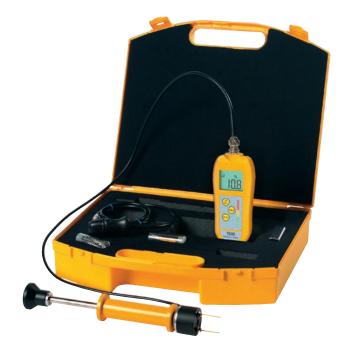

## Moisture Meter Kit

## for both the professional & the craftsman

Designed specifically for the construction industry, this moisture meter kit is a complete solution for measuring the moisture and dampness in a variety of building materials. This kit represents excellent value for money as it is supplied in a FREE carrying case and includes a two-pin probe, two packs of pins and a FREE protective boot.

## each kit contains:

- 7000 moisture meter (224-070)
- general purpose two-pin probe (180-160)
- heavy duty hammer probe (180-170)
- general purpose pins pack of 50 (602-530)
- hammer probe pins pack of 10 (602-537)
- protective silicone boot yellow (830-222)
- ABS carrying case (834-715)