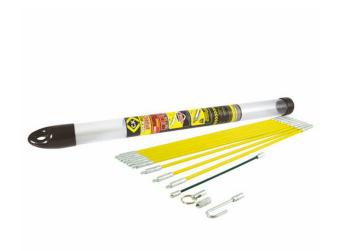

## **Product Specification PDF**

| Date              | Correct as of 27th Feb 2019    |
|-------------------|--------------------------------|
| Brand             | -                              |
| Product           | T5419                          |
| Description       | MightyRod PRO Toolbox Set 3.3m |
| Barcode           | 5013969244991                  |
| Commodity code    | -                              |
| Country of origin | F                              |