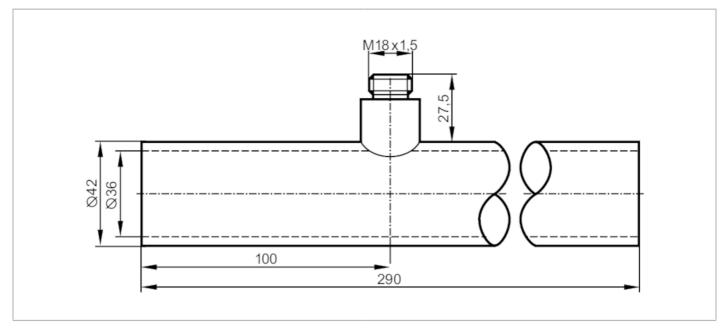

## E40208

## T-piece

T-PIECE D 42X3-M18X1.5

| Application                  |       |                                                                                       |
|------------------------------|-------|---------------------------------------------------------------------------------------|
| Design                       |       | for sensors with process connection M18x1,5                                           |
| Application                  |       | for industrial applications                                                           |
| Media                        |       | liquids and gases                                                                     |
| Pressure rating              | [bar] | 30                                                                                    |
| Tests / approvals            |       |                                                                                       |
| Pressure Equipment Directive | )     | Sound engineering practice; can be used for group 2 fluids; group 1 fluids on request |
| Mechanical data              |       |                                                                                       |
| Weight                       | [g]   | 1021                                                                                  |
| Materials                    |       | stainless steel (1.4571/316Ti )                                                       |
| Remarks                      |       |                                                                                       |
| Pack quantity                |       | 1 pcs.                                                                                |