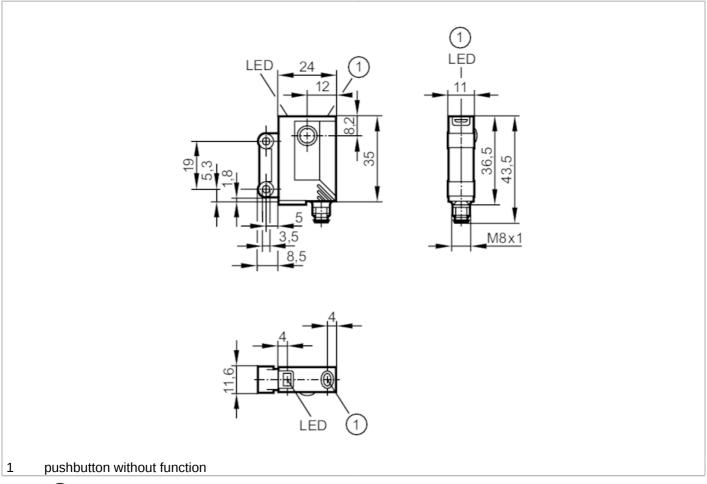

## Through-beam sensor transmitter

| Product characteristics     |      |                     |
|-----------------------------|------|---------------------|
| Type of light               |      | red light           |
| Housing                     |      | rectangular         |
| Dimensions                  | [mm] | 35 x 24 x 11        |
| Application                 |      |                     |
| Function principle          |      | Through-beam sensor |
| Electrical data             |      |                     |
| Operating voltage           | [V]  | 1030 DC             |
| Current consumption         | [mA] | < 19                |
| Protection class            |      | III                 |
| Reverse polarity protection | 1    | yes                 |
| Type of light               |      | red light           |
| Wave length                 | [nm] | 660                 |
| Outputs                     |      |                     |
| Overload protection         |      | yes                 |

## Through-beam sensor transmitter

| Detection zone                 |         |                                                                         |  |  |
|--------------------------------|---------|-------------------------------------------------------------------------|--|--|
| Transmitter / receiver         |         | transmitter                                                             |  |  |
| Range                          | [m]     | < 10                                                                    |  |  |
| Max. light spot diameter       | [mm]    | 1000                                                                    |  |  |
| Light spot dimensions refer to |         | at maximum range                                                        |  |  |
| Operating conditions           |         |                                                                         |  |  |
| Ambient temperature            | [°C]    | -2560                                                                   |  |  |
| Protection                     |         | IP 67                                                                   |  |  |
| Tests / approvals              |         |                                                                         |  |  |
| EMC                            |         | EN 60947-5-2                                                            |  |  |
| MTTF                           | [years] | 1773                                                                    |  |  |
| Mechanical data                |         |                                                                         |  |  |
| Weight                         | [g]     | 39.4                                                                    |  |  |
| Housing                        |         | rectangular                                                             |  |  |
| Dimensions                     | [mm]    | 35 x 24 x 11                                                            |  |  |
| Materials                      |         | housing: ABS; fixture: diecast zinc; LED window: SEPS; pushbutton: SEPS |  |  |
| Lens material                  |         | glass                                                                   |  |  |
| Lens alignment                 |         | front lens                                                              |  |  |
| Displays I operating elen      | nents   |                                                                         |  |  |
| Display                        |         | operation 1 x LED, green                                                |  |  |
| Accessories                    |         |                                                                         |  |  |
| Accessories (supplied)         |         | Basic clip: 1 x, E20964                                                 |  |  |
|                                |         | screws: 2 x x M3 x 16 spring washers: 2 x                               |  |  |
|                                |         | Nuts: 2 x                                                               |  |  |
| Remarks                        |         |                                                                         |  |  |
| Remarks                        |         | operating voltage "supply class 2" according to cULus                   |  |  |
| Pack quantity                  |         | 1 pcs.                                                                  |  |  |
| Electrical connection          |         |                                                                         |  |  |
| Connector: 1 x M8              |         |                                                                         |  |  |
|                                |         |                                                                         |  |  |
|                                |         |                                                                         |  |  |