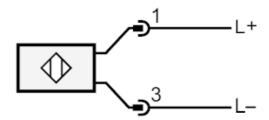

|         | operating voltage "supply class 2" according to cULus                   |  |  |
| Pack quantity                  |         | 1 pcs.                                                                  |  |  |
| Electrical connection          |         |                                                                         |  |  |
| Connector: 1 x M8              |         |                                                                         |  |  |
|                                |         |                                                                         |  |  |
|                                |         |                                                                         |  |  |

# **OJ5108**

## Through-beam sensor transmitter





### Connection