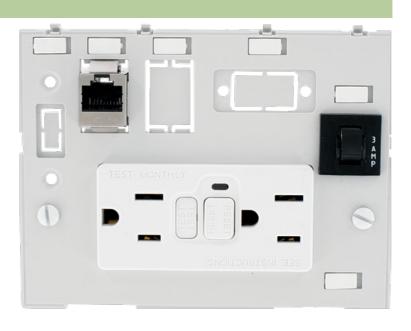

## **MODLINK MSDD DBL COMBI INSERT USA 2XNEMA 5-15**

GFCI+1xRJ45 female/female + 1x3A fuse

- 2 × NEMA-GFCI 5-15 (screw terminals)
- 1 × RJ45, 8-pole metal, CAT5e (female/female)
- $1 \times \text{fuse} (3 \text{ A})$

## Illustration

Product may differ from Image

## **Approvals**

| Technical Data                   |                 |
|----------------------------------|-----------------|
| Operating voltage                | max. 125 V AC   |
| Operating current                | max. 15 A       |
| Mounting depth mounted           | approx. 70 mm   |
| General data                     |                 |
| Connection                       | Screw terminals |
| Dimensions $H \times W \times D$ | 88×116×72 mm    |
| Commercial data                  |                 |
| country of origin                | CZ              |
| customs tariff number            | 85366990        |
| minimum order quantity           | 1               |