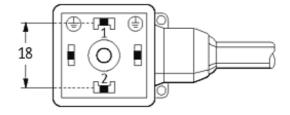

## **MSUD VALVE PLUG FORM A 18MM**

PVC 3X0.75 black 20m

Form A (18 mm) 24 V AC/DC with LED

Further cable lengths on request. Plastic housings with good resistance against chemicals and oils. The resistance to aggressive media should be individually tested for your application. Further details on request.

## **Approvals**

| Technical Data                |                                        |  |  |
|-------------------------------|----------------------------------------|--|--|
| Operating voltage             | 24 V AC/DC ±25 %                       |  |  |
| Operating current per contact | max. 4 A                               |  |  |
| Locking of ports              | M3 (recommended torque 0.4 Nm)         |  |  |
| Protection                    | IP67 inserted and tightened (EN 60529) |  |  |
| Housing                       | Black plastic (gray on request)        |  |  |
| Cables                        |                                        |  |  |
| Cable number                  | 616                                    |  |  |
| No./diameter of wires         | 3 × 0.75 mm²                           |  |  |
| Wire isolation                | PVC (bk, num, gnye)                    |  |  |
| Jacket Color                  | black                                  |  |  |
| Shore hardness outer jacket   | 80 ± 5A                                |  |  |
| Material (jacket)             | PVC                                    |  |  |
| Outer diameter                | approx. 5.9 mm                         |  |  |
| Bend radius (fixed)           | 5 × outer Ø                            |  |  |
| Bend radius (moving)          | 10 × outer Ø                           |  |  |
| Temperature range (fixed)     | -30+70 °C                              |  |  |
| Temperature range (mobile)    | -5+70 °C                               |  |  |
| Commercial data               |                                        |  |  |
| country of origin             | CZ                                     |  |  |
| customs tariff number         | 85444290                               |  |  |
| minimum order quantity        | 1                                      |  |  |