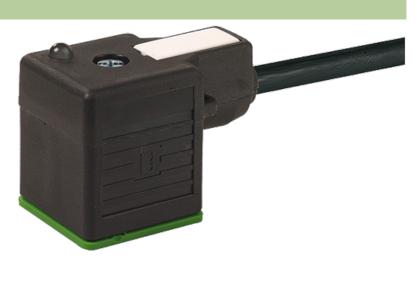

## **MSUD VALVE PLUG FORM A 18MM**

PVC 3X0.75 black 20m

Form A (18 mm) 24 V AC/DC with LED

Further cable lengths on request. Plastic housings with good resistance against chemicals and oils. The resistance to aggressive media should be individually tested for your application. Further details on request.

## Illustration

stay connected

Product may differ from Image