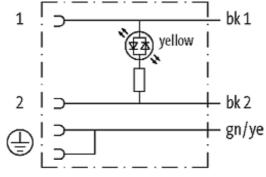

## **MSUD VALVE PLUG FORM A 18MM**

PVC 3X0.75 black 20m

Form A (18 mm) 24 V AC/DC with LED

Further cable lengths on request. Plastic housings with good resistance against chemicals and oils. The resistance to aggressive media should be individually tested for your application. Further details on request.

## **Approvals**

| Technical Data                |                                        |  |  |
|-------------------------------|----------------------------------------|--|--|
| Operating voltage             | 24 V AC/DC ±25 %                       |  |  |
| Operating current per contact | max. 4 A                               |  |  |
| Locking of ports              | M3 (recommended torque 0.4 Nm)         |  |  |
| Protection                    | IP67 inserted and tightened (EN 60529) |  |  |
| Housing                       | Black plastic (gray on request)        |  |  |
| Cables                        |                                        |  |  |
| Cable number                  | 616                                    |  |  |
| No./diameter of wires         | 3 × 0.75 mm²                           |  |  |
| Wire isolation                | PVC (bk, num, gnye)                    |  |  |
| Jacket Color                  | black                                  |  |  |
| Shore hardness outer jacket   | 80 ± 5A                                |  |  |
| Material (jacket)             | PVC                                    |  |  |
| Outer diameter                | approx. 5.9 mm                         |  |  |
| Bend radius (fixed)           | 5 × outer Ø                            |  |  |
| Bend radius (moving)          | 10 × outer Ø                           |  |  |
| Temperature range (fixed)     | -30+70 °C                              |  |  |
| Temperature range (mobile)    | -5+70 °C                               |  |  |
| Commercial data               |                                        |  |  |
| country of origin             | CZ                                     |  |  |
| customs tariff number         | 85444290                               |  |  |
| minimum order quantity        | 1                                      |  |  |