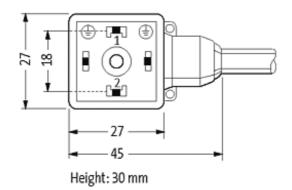

## **MSUD VALVE PLUG FORM A 18MM**

PVC 3X0.75 black 20m

Form A (18 mm) 24 V AC/DC with LED

Further cable lengths on request. Plastic housings with good resistance against chemicals and oils. The resistance to aggressive media should be individually tested for your application. Further details on request.

## **Approvals**

| Technical Data                |                                        |  |  |
|-------------------------------|----------------------------------------|--|--|
| Operating voltage             | 24 V AC/DC ±25 %                       |  |  |
| Operating current per contact | max. 4 A                               |  |  |
| Locking of ports              | M3 (recommended torque 0.4 Nm)         |  |  |
| Protection                    | IP67 inserted and tightened (EN 60529) |  |  |
| Housing                       | Black plastic (gray on request)        |  |  |
| Cables                        |                                        |  |  |
| Cable number                  | 616                                    |  |  |
| No./diameter of wires         | 3 × 0.75 mm²                           |  |  |
| Wire isolation                | PVC (bk, num, gnye)                    |  |  |
| Jacket Color                  | black                                  |  |  |
| Shore hardness outer jacket   | 80 ± 5A                                |  |  |
| Material (jacket)             | PVC                                    |  |  |
| Outer diameter                | approx. 5.9 mm                         |  |  |
| Bend radius (fixed)           | 5 × outer Ø                            |  |  |
| Bend radius (moving)          | 10 × outer Ø                           |  |  |
| Temperature range (fixed)     | -30+70 °C                              |  |  |
| Temperature range (mobile)    | -5+70 °C                               |  |  |
| Commercial data               |                                        |  |  |
| country of origin             | CZ                                     |  |  |
| customs tariff number         | 85444290                               |  |  |
| minimum order quantity        | 1                                      |  |  |