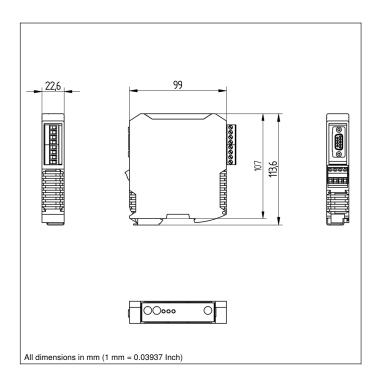

## **Technical Data**

| Electrical Data                         |                |
|-----------------------------------------|----------------|
| Supply Voltage                          | 1033 V DC      |
| Current Consumption Gateway (Ub = 24 V) | < 100 mA       |
| Temperature Range                       | 055 °C         |
| Short Circuit Protection                | yes            |
| Reverse Polarity Protection             | yes            |
| Interface                               | RS-232         |
| Baud Rate RS-232                        | < 115200 Bd    |
| Baud Rate Ethernet                      | < 100 MBd      |
| Number of Bus Clients                   | 512            |
| Protection Class                        | III            |
| Mechanical Data                         |                |
| Material                                | Plastic PA     |
| Weight                                  | 140 g          |
| Degree of Protection                    | IP20           |
| Connection Mode Supply Voltage          | Terminal Block |
| Connection RS-Side                      | Terminal Block |
| Connection Bus Side                     | RJ45           |
| DIN-Rail mounting                       | 35 mm          |
| Fast Ethernet                           |                |
| Connection Table No.                    | 43             |
| Suitable Connection Equipment No.       | 74             |