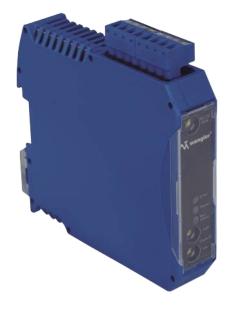

## Fieldbus Gateway RS-232 to Fast Ethernet

Part Number

- Easy handling
- Gateway from RS-232/422/485 interfaces to Fast Ethernet

These fieldbus gateways allow an easy connection of sensors and scanners to Fast Ethernet.

Complementary Products Software

**Industrial Communication** 