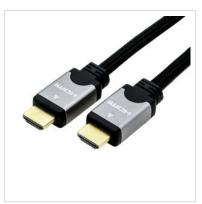

## ROLINE HDMI High Speed Cable + Ethernet, M/M, black /silver, 2.0 m

**Product No.** 11.04.5851

Designed for Professiona

Manufacturer ROLINE

Manufacturer No. 11.04.5851

**EAN (single piece)** 7611990144334

## ROLINE HDMI cable with double-sided HDMI connection for connecting an ultrabook, notebook/laptop or PC to a monitor, TV or projector - for screen transmissions in excellent quality with a resolution of up to 3840x2160 @30Hz!

- HDMI is a universal connection standard for the transmission of video and audio signals. Applications include mainly the connection of monitors and televisions to computers, BluRay players and similar devices.
- The connector requires less space and is therefore more suitable for portable display devices (ultrabooks, notebooks/laptops) or for 2 connectors on a graphics card (on a slot plate).
- The rugged nylon braid protects the HDMI cable effectively and makes it look stunning.
- High-quality, double-shielded cable (foil+braid) with gold-plated contacts for optimum transmission of image signals
- Supports 3D video
- HDMI Ethernet channel
- Audio return channel for forwarding signals to the audio/video receiver.
- Black metallic connector housing