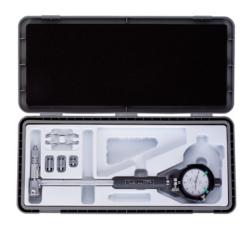

#### Delivery

Includes box, dial gauge, plastic protector for dial gauges

| Art. no.                              | 32019 631        |
|---------------------------------------|------------------|
| Brand                                 | МІТИТОУО         |
| Manufacturer Part Number              | 511-701          |
| Min./max. diameter of measuring range | 18-35 mm         |
| Measuring depth                       | 100 mm           |
| Functions                             | Spindle clamping |
| Absolute function                     | No               |
| Number of measurement heads           | 9 PCS            |
| Number of extensions                  | 2 PCS            |
| Gross Weight                          | 0.953 kg         |
| Product Group                         | ЗМА              |