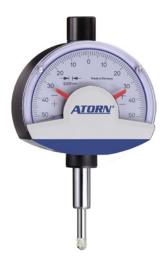

## Precision pointer With rubber bellows

## Version

- Impact-resistant
- Precision-guided measuring pin
- Connection for wire lifter
- Pointer fine adjustment
- Adjustable tolerance marks
- Measuring mechanism on ruby bearings
- suitable for internal precision measuring instruments
- With rubber bellows

## Delivery

In case

| Art. No.               | 33163 025 |
|------------------------|-----------|
| Calibration Group      | K         |
| Scale value            | 0.01 mm   |
| Length measuring range | 0.5 mm    |
| Shaft diameter         | 8 mm      |
| Shaft length           | 18 mm     |
| Error limit            | 12 µm     |
| With free stroke       | Yes       |
| Measurement force      | 1 N       |
| Reversal error         | 3 µm      |
| IP protection class    | IP 53     |
| Repeat accuracy        | 3 µm      |
| DIN                    | 879       |