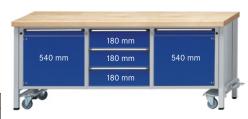

## **Execution:**

- Solidly welded steel sheet construction
- Base made of square-section steel tube 45 x 45 x 2 mm, with level compensation
- 1 door, height 540 mm on both the left and right, 3 drawers with 100% full extension in the centre, front height 180 mm

| Art. no.                                                        | 50201 681           |
|-----------------------------------------------------------------|---------------------|
| Brand                                                           | ANKE                |
| Manufacturer Part Number                                        | 999.002.0784        |
| Working height                                                  | 850 mm              |
| Worktop width                                                   | 2000 mm             |
| Number of drawers                                               | 3 PCS               |
| Worktop height                                                  | 50 mm               |
| Number of doors                                                 | 2 PCS               |
| Worktop depth                                                   | 700 mm              |
| Pullout type                                                    | Full extension      |
| On castors                                                      | Yes                 |
| Colour of front                                                 | Optional            |
| Cabinet colour                                                  | Optional            |
| Drawer surface                                                  | 0.27 m <sup>2</sup> |
| With single pull-out safety brake                               | Yes                 |
| Surface                                                         | Powder-coated       |
| Load-carrying capacity                                          | 450 kg              |
| Levelling                                                       | Yes                 |
| Lock type                                                       | DOM® locking system |
| Material of worktop                                             | Universal covering  |
| Drawer front height                                             | 3 x 180 mm          |
| Drawer width (inner dimension)                                  | 500 mm              |
| Drawer width (inner dimension) x drawer depth (inner dimension) | 500 x 540 mm        |
| Drawer depth (inner dimension)                                  | 540 mm              |
| Load-carrying capacity per drawer                               | 100 kg              |
| Central locking                                                 | Yes                 |
| Gross Weight                                                    | 178.225 kg          |
| Product Group                                                   | 502                 |