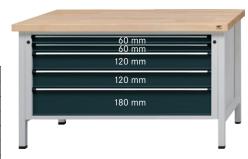

## Workbench, series VX 1500 with XXL drawers Zinc sheet covering 1500 mm, 5 drawers with full extension

## Execution:

- Solidly welded steel sheet construction
- Base made of square-section steel tube 45 x 45 x 2 mm, with level compensation

| Art. no.                                             | 50206 272                         |
|------------------------------------------------------|-----------------------------------|
| Brand                                                | ANKE                              |
| Manufacturer Part Number                             | 999.017.0095                      |
| Number of drawers                                    | 5 PCS                             |
| Working height                                       | 850 mm                            |
| Worktop width                                        | 1500 mm                           |
| Worktop height                                       | 50 mm                             |
| Pullout type                                         | Full extension                    |
| Worktop depth                                        | 800 mm                            |
| Colour of front                                      | Gentian blue RAL 5010             |
| Cabinet colour                                       | Light grey RAL 7035               |
| Drawer surface                                       | 0.72 m <sup>2</sup>               |
| With single pull-out safety brake                    | Yes                               |
| Levelling                                            | Yes                               |
| Lock type                                            | DOM® locking system               |
| Drawer front height                                  | 2 x 60 mm, 2 x 120 mm, 1 x 180 mm |
| Surface                                              | Powder-coated                     |
| Drawer width (inner dimension)                       | 1200 mm                           |
| Drawer width (inner dimension) x drawer depth (inner | 1200 x 600 mm                     |
| dimension)                                           |                                   |
| Load-carrying capacity                               | 1500 kg                           |
| Drawer depth (inner dimension)                       | 600 mm                            |
| Load-carrying capacity per drawer                    | 100 kg                            |
| Material of worktop                                  | Zinc sheet covering               |
| Central locking                                      | Yes                               |
| Gross Weight                                         | 202.000 kg                        |
| Product Group                                        | 502                               |