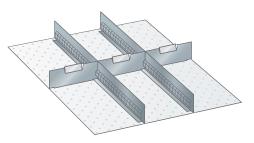

## Slotted divider and separating plate set

## Application:

Slot walls and dividers: for flexible subdivision of parts of different sizes

## Execution

- Dividers: For longitudinal and transverse division of drawers. The bottom edge enables it to be screwed to the perforated drawer base. Includes screw material. Design: sheet steel. Colour: Grey, NSC S 4502-B.
- Partition material sets excluding labelling tabs.