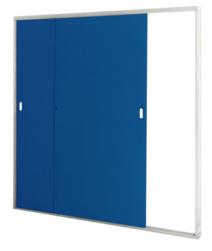

## Front-mounted sliding door, 3-part For HK tool shelf

## Application:

The sliding doors can be used to turn two shelf bays into one cabinet with sliding doors.

## **Execution:**

- From sheet steel, canted
- Projection depth 95 mm
- Drawers or fixed or pull-out, height-adjustable shelves can be installed behind the front-mounted sliding doors
- $\ ^{\bullet}$  When requesting/ordering, please indicate the RAL colours required.