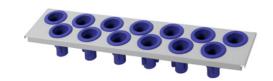

# **Support profiles with plastic inserts** For HK drawer cabinet system S (722 mm wide)

### Execution:

- Made of sheet steel
- Equipped with plastic inserts for holding tools
- Maximum 3 support profiles per drawer can be inserted in system 550 S
- Maximum 4 support profiles per drawer can be inserted in system 700 S
- Maximum 5 support profiles per drawer can be inserted in system 800 S

### Advantage:

Support profiles with various tool holders can be individually inserted as required in each drawer (see application example)

| Art. no.                 | 50654 035 |
|--------------------------|-----------|
| Brand                    | HK        |
| Manufacturer Part Number | 50654035  |
| Depth                    | 133 mm    |
| Width                    | 614 mm    |
| Gross Weight             | 3.800 kg  |
| Product Group            | 507       |