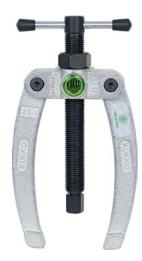

## Application:

For extracting using counterparts.

## Execution:

- Forged counterpart
- With powerful spindle, clamping nut and locking handle
- Easy to adjust the counterparts using the internal spring

## Advantage:

Easy to manipulate the extractor nut with minimum friction resistance thanks to the integrated thrust bearing

| Art. no.                                 | 55007 410 |
|------------------------------------------|-----------|
| Brand                                    | KUKKO     |
| Manufacturer Part Number                 | 22-2      |
| Suitable for min./max. internal diameter | 18-70 mm  |
| Gross Weight                             | 1.816 kg  |
| Product Group                            | 5JA       |