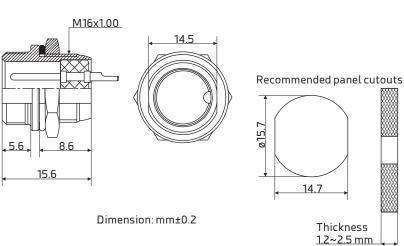

# **Datenblatt** M16 Circular Connector, 10 contacts, Wire to Panel

## 70F921

## **Straight Female Plug and Panel Mount Male Socket**









## Specification

Number of Contacts: 10 Mating thread type: M16

### Material

Shell: Nickel plated Zinc Alloy Insulation: Black Bakelite Contact: Silver plated Copper

### Electrical

Operating voltage: 30V Rated current: 1A

Insulation resistance:  $100 M\Omega$  min. Contact resistance:  $10 \text{ m}\Omega$  max.

### Environment

Operation temperature: -20 to 85°C

Protect class: İP55 Termination: Solder

Suit Cable size: O.D. ø6.5mm max.

Wire guide: AWG 22 - 20

Conductor cross-section: 0.34 - 0.5mm<sup>2</sup>