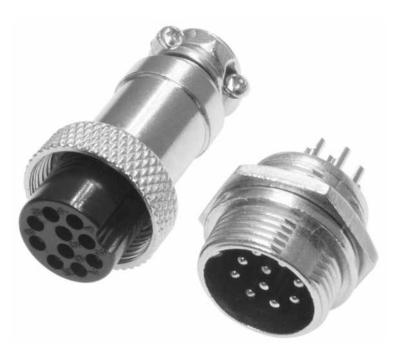

## **Straight Female Plug and Panel Mount Male Socket**

## Specification

Number of Contacts: 10 Mating thread type: M16