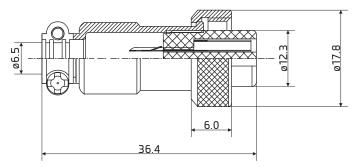

### Environment

Operation temperature: -20 to 85°C

Protect class: İP55 Termination: Solder

Suit Cable size: O.D. ø6.5mm max.

Wire guide: AWG 22 - 20

Conductor cross-section: 0.34 - 0.5mm<sup>2</sup>