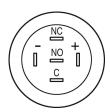

ication part

Lens optics opaque
Lens material Stainless steel
Lens profile flat
Lens illumination illuminative
Lens colour Stainless steel

#### **IP-Rating**

Front protection IP65, IP67

#### **Connection Method**

Terminal Solder 2.8 x 0.5 mm

#### **Actuator**

Switching action Maintained

#### Switching element

Switching current 3 A
Contact material Silver
Contacts 1 C

Switching system Snap-action switching element

Switching voltage 240 V AC/DC

#### Illumination

Illumination Ring with red LED

#### **Function**

Illuminated pushbutton

e a o

# EAO – Your Expert Partner for **Human Machine Interfaces**

### 82-4151.2114 - Illuminated pushbutton 16 mm stainless-steel, maintain

#### **Dimensions**



#### **Mounting cut-outs**



#### Wiring diagram



#### **Component layout**



#### Legend

Switching action: C = Maintained Contacts: C = Changeover