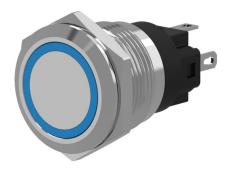

## 82-4151.2114 - Illuminated pushbutton 16 mm stainless-steel, maintain

Attention: The preview is based on a sample product. This can differ from your current configuration.

#### **Front**

Front shape round
Front ring shape flush
Front dimension Ø 18 mm
Front bezel material Stainless steel

#### Operating-/Indication part

Lens optics opaque
Lens material Stainless steel
Lens profile flat
Lens illumination illuminative
Lens colour Stainless steel

#### Illumination

Illumination Ring with red LED

#### **Function**

Illuminated pushbutton

e a o