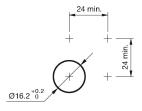

#### **Mounting cut-outs**

#### Mounting

Design flush Mounting cut-out Ø 16 mm