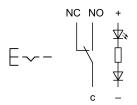

#### Wiring diagram

#### **Component layout**

#### Legend

Switching action: C = Maintained Contacts: C = Changeover

#### Switching element

Switching current 3 A
Contact material Silver
Contacts 1 C

Switching system Snap-action switching element

Switching voltage 240 V AC/DC