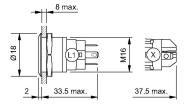

#### **Dimensions**

#### Mounting

Design flush Mounting cut-out Ø 16 mm

#### **Front**

Front shape round
Front ring shape flush
Front dimension Ø 18 mm
Front bezel material Stainless steel