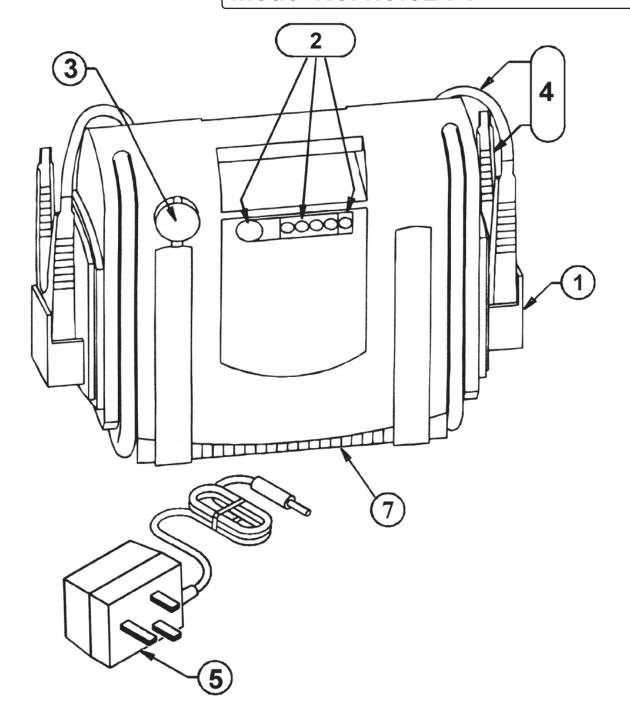

## RoadStart® Emergency Jump Starter 12V 1600 Peak Amps

Model No: RS102.V4

| Item | Part No.  | Description                     |
|------|-----------|---------------------------------|
| 1    | RS1/1     | SAFETY STORAGE HOLSTER          |
| 2    | RS1.V4-02 | POWER INDICATOR ASSEMBLY        |
| 3    | RS1/3     | 12V CHARGER SOCKET              |
| 4    | RS102/4   | HEAVY DUTY CLAMPS (PAIR)        |
|      | RS102.V2C | WALL CHARGER 1000Ma (NOT SHOWN) |
| 5    | RS10AUA   | UNIVERSAL ADAPTOR 1.0A 15V      |

| Item | Part No.   | Description                                          |
|------|------------|------------------------------------------------------|
|      | RS1/6      | POWER EXTENSION CORD (IN CAR<br>CHARGER) (NOT SHOWN) |
| 7    | RS102.V4-C | CASING, COMPLETE (FRONT AND BACK)                    |
|      | RS103.01   | BATTERY 12V 17AH (NOT SHOWN)                         |
|      | RS08AEU    | ROADSTART EURO 2-PIN ADAPTOR 0.8A (NOT SHOWN)        |
|      | RS10AUA    | UNIVERSAL ADAPTOR 1.0A 15V (NOT SHOWN)               |