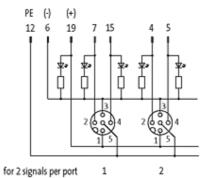

# MVP12, 4XM12, 5POLE, M23 19POL. CON.

Connector exit 90°

4-way, 5-pole M23 plug connection, 90° 19-pole used with LED for digital PNP-signals 24 V DC

Plastic housings with good resistance against chemicals and oils. The resistance to aggressive media should be individually tested for your application. Further details on request.

### **Approvals**

| Technical Data                |                                            |
|-------------------------------|--------------------------------------------|
| Operating voltage             | 24 V DC                                    |
| Signal per port               | 2                                          |
| Operating current per contact | max. 4 A                                   |
| Total current                 | max. 10 A                                  |
| Locking of ports              | Screw thread M12 × 1 mm                    |
| Housing                       | Plastic, flame retardant                   |
| Protection                    | IP67 inserted and tightened (EN 60529)     |
| General data                  |                                            |
| Temperature range             | -20+80 °C                                  |
| Dimensions H × W × D          | 100×50.2×16.5 mm                           |
| Contact layout                |                                            |
| Contact 1                     | (+)                                        |
| Contact 2                     | (NC)/(S2)                                  |
| Contact 3                     | (-)                                        |
| Contact 4                     | (NO)/(S1)                                  |
| Contact 5                     | (Earth)                                    |
| LED display                   | LED (green): Power / LED (yellow): (S1/S2) |
| Commercial data               |                                            |
| country of origin             | DE                                         |
| customs tariff number         | 85369010                                   |
|                               |                                            |