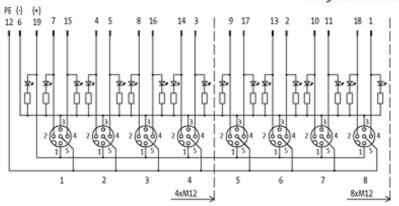

### **Approvals**

| Technical Data                |                                            |
|-------------------------------|--------------------------------------------|
| Operating voltage             | 24 V DC                                    |
| Signal per port               | 2                                          |
| Operating current per contact | max. 4 A                                   |
| Total current                 | max. 10 A                                  |
| Locking of ports              | Screw thread M12 × 1 mm                    |
| Housing                       | Plastic, flame retardant                   |
| Protection                    | IP67 inserted and tightened (EN 60529)     |
| General data                  |                                            |
| Temperature range             | -20+80 °C                                  |
| Dimensions H × W × D          | 100×50.2×16.5 mm                           |
| Contact layout                |                                            |
| Contact 1                     | (+)                                        |
| Contact 2                     | (NC)/(S2)                                  |
| Contact 3                     | (-)                                        |
| Contact 4                     | (NO)/(S1)                                  |
| Contact 5                     | (Earth)                                    |
| LED display                   | LED (green): Power / LED (yellow): (S1/S2) |
| Commercial data               |                                            |
| country of origin             | DE                                         |
| customs tariff number         | 85369010                                   |
|                               |                                            |