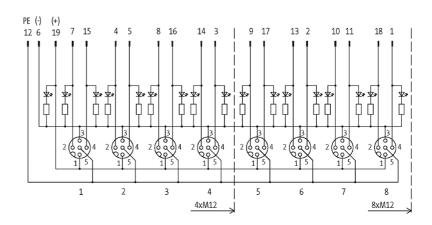

### **Approvals**

| Technical Data                |                                            |
|-------------------------------|--------------------------------------------|
| Operating voltage             | 24 V DC                                    |
| Signal per port               | 2                                          |
| Operating current per contact | max. 4 A                                   |
| Total current                 | max. 10 A                                  |
| Locking of ports              | Screw thread M12 × 1 mm                    |
| Housing                       | Plastic, flame retardant                   |
| Protection                    | IP67 inserted and tightened (EN 60529)     |
| General data                  |                                            |
| Temperature range             | -20+80 °C                                  |
| Dimensions H × W × D          | 100×50.2×16.5 mm                           |
| Contact layout                |                                            |
| Contact 1                     | (+)                                        |
| Contact 2                     | (NC)/(S2)                                  |
| Contact 3                     | (-)                                        |
| Contact 4                     | (NO)/(S1)                                  |
| Contact 5                     | (Earth)                                    |
| LED display                   | LED (green): Power / LED (yellow): (S1/S2) |
| Commercial data               |                                            |
| country of origin             | DE                                         |
| customs tariff number         | 85369010                                   |
|                               |                                            |