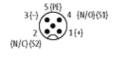

### **Approvals**

| Technical Data                |                                            |
|-------------------------------|--------------------------------------------|
| Operating voltage             | 24 V DC                                    |
| Signal per port               | 2                                          |
| Operating current per contact | max. 4 A                                   |
| Total current                 | max. 10 A                                  |
| Locking of ports              | Screw thread M12 × 1 mm                    |
| Housing                       | Plastic, flame retardant                   |
| Protection                    | IP67 inserted and tightened (EN 60529)     |
| General data                  |                                            |
| Temperature range             | -20+80 °C                                  |
| Dimensions H × W × D          | 100×50.2×16.5 mm                           |
| Contact layout                |                                            |
| Contact 1                     | (+)                                        |
| Contact 2                     | (NC)/(S2)                                  |
| Contact 3                     | (-)                                        |
| Contact 4                     | (NO)/(S1)                                  |
| Contact 5                     | (Earth)                                    |
| LED display                   | LED (green): Power / LED (yellow): (S1/S2) |
| Commercial data               |                                            |
| country of origin             | DE                                         |
| customs tariff number         | 85369010                                   |
|                               |                                            |