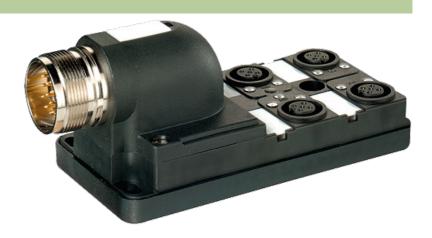

# MVP12, 4XM12, 5POLE, M23 19POL. CON.

Connector exit 90°

4-way, 5-pole M23 plug connection, 90° 19-pole used with LED for digital PNP-signals 24 V DC

Plastic housings with good resistance against chemicals and oils. The resistance to aggressive media should be individually tested for your application. Further details on request.

### M12-Females 5-pole

M23-Plug 19-pole

stay connected

Product may differ from Image