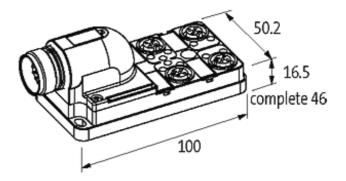

### **Approvals**

| Technical Data                |                                            |
|-------------------------------|--------------------------------------------|
| Operating voltage             | 24 V DC                                    |
| Signal per port               | 2                                          |
| Operating current per contact | max. 4 A                                   |
| Total current                 | max. 10 A                                  |
| Locking of ports              | Screw thread M12 × 1 mm                    |
| Housing                       | Plastic, flame retardant                   |
| Protection                    | IP67 inserted and tightened (EN 60529)     |
| General data                  |                                            |
| Temperature range             | -20+80 °C                                  |
| Dimensions H × W × D          | 100×50.2×16.5 mm                           |
| Contact layout                |                                            |
| Contact 1                     | (+)                                        |
| Contact 2                     | (NC)/(S2)                                  |
| Contact 3                     | (-)                                        |
| Contact 4                     | (NO)/(S1)                                  |
| Contact 5                     | (Earth)                                    |
| LED display                   | LED (green): Power / LED (yellow): (S1/S2) |
| Commercial data               |                                            |
| country of origin             | DE                                         |
| customs tariff number         | 85369010                                   |
|                               |                                            |