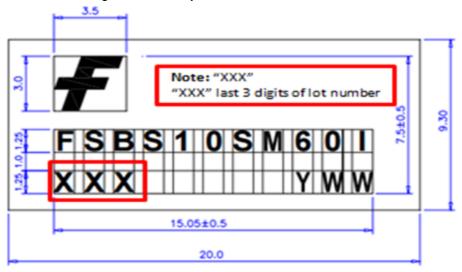

## **Implementation of change:**

Description of Change (From):

Marking layout: "XXX".

"XXX" is last 3 digits of assembly lot number.

Description of Change (To):

Marking layout :"ZKK".
"Z" is plant code ,"KK" is trace code.