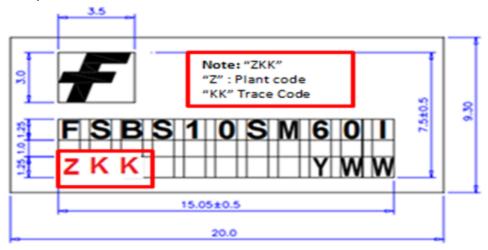

## **Implementation of change:**

Description of Change (From):

Marking layout: "XXX".

"XXX" is last 3 digits of assembly lot number.

Description of Change (To):

Marking layout :"ZKK".
"Z" is plant code ,"KK" is trace code.