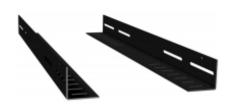

## **Side Support Angles RASA Series**

- Constructed in 14-gauge steel.
- Angles mount on accessory rails with either leg or both used as support.
- Slots allow up/down and front/back adjustments.
- Sold in pairs.
- Requires two pairs of combination or accessory mounting rails.
- Finished in textured black powder paint.
- Requires mounting hardware.
- Tested to nearly double the suggested load rating of 200 lbs.
- RoHS Compliant.
- Manufactured in North America.