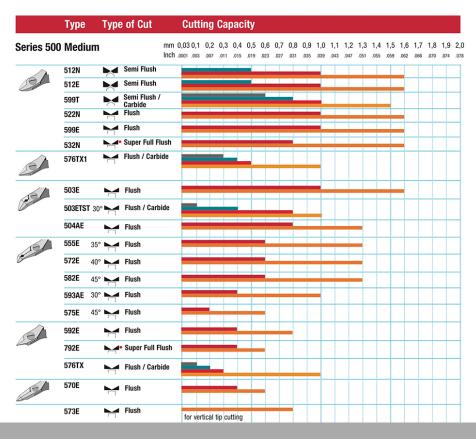

## The Perfect Cut - Strong, sharp and precise, every time

The Weller Erem Series 500 Micro is a full range of medium sized, robust, precision cutters with a wide range of head shapes. The cutters are manufactured from high grade tool steel. The cutting edges are hardened to Rockwell 63-65 HRC. The precision cutters have a nonreflecting surface, are ESD safe and resharpable.