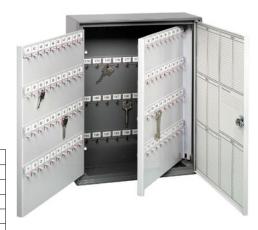

**Key cabinets** With 2 swing-out inside panels

## Version:

- Carcass, dividing wall and door made of sheet steel, two-tone design: Carcass dark grey, door light grey
- Prepared for wall mounting, screws and wall plugs included, consecutively numbered key racks and key register
- With high-quality brass pin cylinder lock with 2 keys

| Art. no.             | 50027 176   |  |
|----------------------|-------------|--|
| Number of hooks      | 176 PCS     |  |
| Height               | 380 mm      |  |
| Width                | 285 mm      |  |
| Depth                | 105 mm      |  |
| With internal tables | Yes         |  |
| Material             | Sheet steel |  |
| Colour of front      | Light grey  |  |
| Colour of housing    | Dark grey   |  |