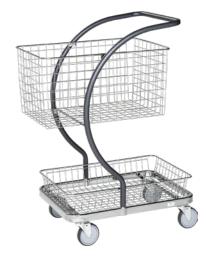

## Design serving trolley with two baskets, C-line

## Execution:

- Two chrome-plated wire grid baskets as load areas
- High-quality grey powder-coated frame

| Art. no.                   | 50200 024           |
|----------------------------|---------------------|
| Brand                      | KONGAMEK            |
| Manufacturer Part Number   | KM96101B            |
| Load-carrying capacity     | 120 kg              |
| Height                     | 1000 mm             |
| Length                     | 685 mm              |
| Length x width x height    | 685 x 450 x 1000 mm |
| Width                      | 450 mm              |
| Loading surface length     | 595 mm              |
| Loading-surface width      | 360 mm              |
| Loading surface size       | 595 x 360 mm        |
| Wheel diameter             | 100 mm              |
| Material of wheel          | TPE                 |
| Number of steering rollers | 4                   |
| With wheel lock            | Yes                 |
| Gross Weight               | 14.500 kg           |
| Product Group              | 5AT                 |