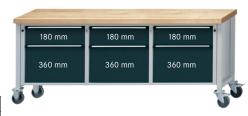

Cabinet workbench, series V 2000 with wheels
Universal coating 2000 mm, 6 drawers with full extension, 2 guide rollers and 2 fixed wheels for transpor-

## **Execution:**

- Solidly welded steel sheet construction
- Base made of square-section steel tube 45 x 45 x 2 mm, with level compensation
- 2 drawers on the left and right and in the centre, 100% full extension, 1 x front height 180 mm and 1 x front height 360 mm

| Art. no.                                                        | 50221 668                |
|-----------------------------------------------------------------|--------------------------|
| Brand                                                           | ANKE                     |
|                                                                 | 850 mm                   |
| Working height                                                  |                          |
| Worktop width  Number of drawers                                | 2000 mm<br>6 PCS         |
|                                                                 | 1                        |
| Worktop height                                                  | 50 mm                    |
| Worktop depth                                                   | 700 mm                   |
| Pullout type                                                    | Full extension           |
| On castors                                                      | Yes                      |
| Moving device, can be lowered                                   | No                       |
| Colour of front                                                 | Anthracite grey RAL 7016 |
| Cabinet colour                                                  | Light grey RAL 7035      |
| Drawer surface                                                  | 0.27 m <sup>2</sup>      |
| With single pull-out safety brake                               | Yes                      |
| Surface                                                         | Powder-coated            |
| Load-carrying capacity                                          | 600 kg                   |
| Levelling                                                       | No                       |
| Lock type                                                       | DOM® locking system      |
| Material of worktop                                             | Universal covering       |
| Drawer front height                                             | 3 x 180 mm, 3 x 360 mm   |
| Drawer width (inner dimension)                                  | 500 mm                   |
| Drawer width (inner dimension) x drawer depth (inner dimension) | 500 x 540 mm             |
| Drawer depth (inner dimension)                                  | 540 mm                   |
| Load-carrying capacity per drawer                               | 100 kg                   |
| Central locking                                                 | Yes                      |
| Gross Weight                                                    | 177.686 kg               |
| Product Group                                                   | 502                      |