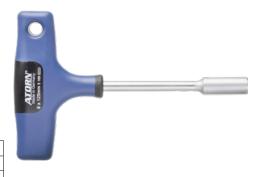

## Hex socket wrench with T-handle

with 2-component handle

## Version

- Comfortable non-slip soft coating provides for optimal power transmission
- Hard core for lasting blade/handle connection even under the highest loads
- Blade made of special CrV and CrMV alloy
- Optimal performance data up to 100% above DIN values
- Matt chrome-plated blade
- With hole for hanging

| Art. No.                    | 52167 430           |
|-----------------------------|---------------------|
| Tip type                    | Outer hexagon       |
| Width across flats          | 9 mm                |
| Blade length                | 125 mm              |
| Material of the grip handle | 2-component plastic |
| Surface                     | Chrome-plated       |