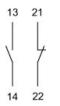

# EAO – Your Expert Partner for Human Machine Interfaces

## 704.908.5 - Switching element

### 704.908.5 - Switching element

Attention: The preview is based on a sample product. This can differ from your current configuration.

Other Attributes Weight

0,027 kg

Push-in Terminal

Connection Method Terminal

#### Switching element

Switching voltage Switching current Switching system Contact material Contacts 250 V AC 6 A Snap-action switching element Silver 1 NC + 1 NO



# EAO – Your Expert Partner for Human Machine Interfaces

## 704.908.5 - Switching element

### Dimensions



PIT = Push-in terminal

### Wiring diagram



#### Additional information

For the third switching element the terminal marking insert is to be ordered separately