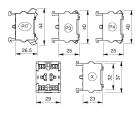

# EAO – Your Expert Partner for Human Machine Interfaces

## 704.908.5 - Switching element

### 704.908.5 - Switching element

Attention: The preview is based on a sample product. This can differ from your current configuration.

Other Attributes Weight

0,027 kg

Push-in Terminal

Connection Method Terminal

#### Switching element

Switching voltage Switching current Switching system Contact material Contacts 250 V AC 6 A Snap-action switching element Silver 1 NC + 1 NO



# EAO – Your Expert Partner for Human Machine Interfaces

## 704.908.5 - Switching element

### Dimensions



PIT = Push-in terminal

### Wiring diagram



#### Additional information

For the third switching element the terminal marking insert is to be ordered separately