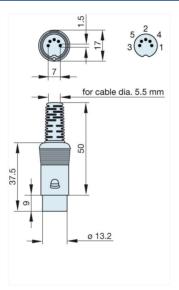

## MAS 50 S schwarz/black

Industrial Connectors:Connectors for audio, video and data:Miniature multipole connectors:without locking screw:Straight plugs

| Product description |                                          |
|---------------------|------------------------------------------|
| Туре                | MAS 50 S schwarz/black                   |
| Order No.           | 930 131-500                              |
| Type of contact     | male                                     |
| Description         | plug with insulated handle; solder joint |
| Housing Color       | black                                    |
| Number of contacts  | 5                                        |
| Conductor size      | <= 0.34 mm2                              |
| Drawing             |                                          |

| Technical data                    |                                  |
|-----------------------------------|----------------------------------|
|                                   | EN 60 120 00                     |
| LF output "Phone"                 | EN 60 130-09                     |
| Pole arrangement DIN              | DIN 41 524                       |
| Rated current                     | <= 4 A                           |
| Rated voltage                     | UC 34 V                          |
| Cable diameter                    | 5.5 mm                           |
| Type of termination               | solder                           |
| Material                          |                                  |
| Contact material                  | brass                            |
| Contact surface material          | tin plated                       |
| Contact bearer material           | PA 66/UL standard 94V-2          |
| Housing material                  | PE                               |
| Environmental conditions          |                                  |
| Protection class (IEC 60529)      | IP 30                            |
| Temperature range                 | -20 °C to +60 °C                 |
| Scope of delivery and accessories |                                  |
| Packaging                         | retail package, polyethylene bag |