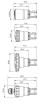

ency stop switch - Actuator



Attention: The preview is based on a sample product. This can differ from your current configuration.

#### **Attribute**

Design raised Front form round IP front protection IP66, IP67, IP69K Mounting cut-out Ø 22.5 mm Weight 0.12 kg Ø 40 mm Dimension Front bezel colour Silver Front bezel material Metal Front dimension Ø 40 mm Housing colour Yellow Housing material Metal Lens colour Red non illuminative Lens illumination

Lens material Plastic
Lens optics opaque
Lens shape mushroom-head
Switching action Maintained

6

### **Schaltelement**

max. number of switching elements

### **Function**

Emergency stop switch

e a o

# EAO – Your Expert Partner for **Human Machine Interfaces**

### 45-2C35.2920.110 - Emergency stop switch - Actuator

### **Dimensions**



### **Mounting cut-outs**



### Wiring diagrams



#### **Additional information**

The standard lock: RONIS, T254
Mounting depth, incl. front plate, see chapter drawings
Application as per DIN EN ISO 13850
Application as per DIN EN ISO 13850 and EN 60204-1
Key release to unlock anti-clockwise