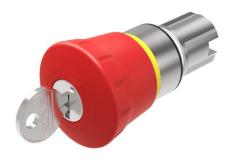

#### **Attribute**

Design raised Front form round IP front protection IP66, IP67, IP69K Mounting cut-out Ø 22.5 mm Weight 0.12 kg Ø 40 mm Dimension Front bezel colour Silver Front bezel material Metal Front dimension Ø 40 mm Housing colour Yellow Housing material Metal Lens colour Red non illuminative Lens illumination

Lens material Plastic
Lens optics opaque
Lens shape mushroom-head
Switching action Maintained

6

### **Function**

Emergency stop switch

e a o

#### **Additional information**

The standard lock: RONIS, T254
Mounting depth, incl. front plate, see chapter drawings
Application as per DIN EN ISO 13850
Application as per DIN EN ISO 13850 and EN 60204-1
Key release to unlock anti-clockwise