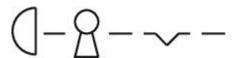

w is based on a sample product. This can differ from your current configuration.

#### **Attribute**

Design raised Front form round IP front protection IP66, IP67, IP69K Mounting cut-out Ø 22.5 mm Weight 0.12 kg Ø 40 mm Dimension Front bezel colour Silver Front bezel material Metal Front dimension Ø 40 mm Housing colour Yellow Housing material Metal Lens colour Red non illuminative Lens illumination

Lens material Plastic
Lens optics opaque
Lens shape mushroom-head
Switching action Maintained

6

### **Schaltelement**

max. number of switching elements

### **Function**

Emergency stop switch

e a o

# EAO – Your Expert Partner for **Human Machine Interfaces**

### 45-2C35.2920.110 - Emergency stop switch - Actuator

### **Dimensions**



### **Mounting cut-outs**



### Wiring diagrams



#### **Additional information**

The standard lock: RONIS, T254
Mounting depth, incl. front plate, see chapter drawings
Application as per DIN EN ISO 13850
Application as per DIN EN ISO 13850 and EN 60204-1
Key release to unlock anti-clockwise