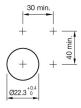

### **Mounting cut-outs**

#### **Attribute**

Design raised Front form round IP front protection IP66, IP67, IP69K Mounting cut-out Ø 22.5 mm Weight 0.12 kg Ø 40 mm Dimension Front bezel colour Silver Front bezel material Metal Front dimension Ø 40 mm Housing colour Yellow Housing material Metal Lens colour Red non illuminative Lens illumination