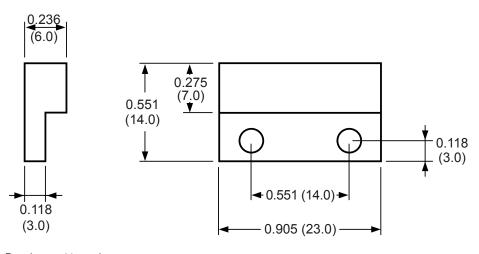

Part Number: LMSM (Alternate Part No: S1684C)

Magnet - Cased Product Data Sheet

## **PICTURE**

## **DIMENSIONS**





## **✔RoHS** Compliant

Drawings not to scale.
All dimensions in inches (mm) nominal.

| SPECIFICATION                      |              |
|------------------------------------|--------------|
| Case Material                      | ABS          |
| Continuous Operating Temperature   | -20°C + 70°C |
| Intermittent Operating Temperature | -25°C + 70°C |
| Storage Temperature                | -25°C + 70°C |

As part of the company policy of continued product improvement, specifications may change without notice. Our sales office will be pleased to help you with the latest information on this product range and the details of our full design and manufacturing service. All products are supplied to our standard conditions of sale unless otherwise agreed in writing.