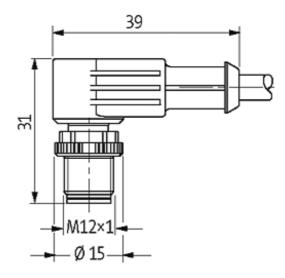

## M12 MALE 90° / M12 FEMALE 90°

PUR 4X0.34 black 3.5m

Male 90° to female 90° M12 - M12, 4-pole Art.-No. 7005 - M12 Lite - (plastic hexagonal screw) on request

Plastic housings with good resistance against chemicals and oils. The resistance to aggressive media should be individually tested for your application. Further details on request. Further cable lengths on request.

stay connected

Product may differ from Image

| Technical Data                |                                                                       |  |
|-------------------------------|-----------------------------------------------------------------------|--|
| Protection                    | IP67 inserted and tightened (EN 60529)                                |  |
| Operating voltage             | max. 250 V AC/DC                                                      |  |
| Operating current per contact | max. 4 A                                                              |  |
| Locking of ports              | Screw thread M12 × 1 mm (recommended torque 0.6 Nm) self-<br>securing |  |
| Cables                        |                                                                       |  |
| Cable number                  | 624                                                                   |  |
| No./diameter of wires         | 4 × 0.34 mm <sup>2</sup>                                              |  |
| Wire isolation                | PVC (br, wh, bl, bk)                                                  |  |