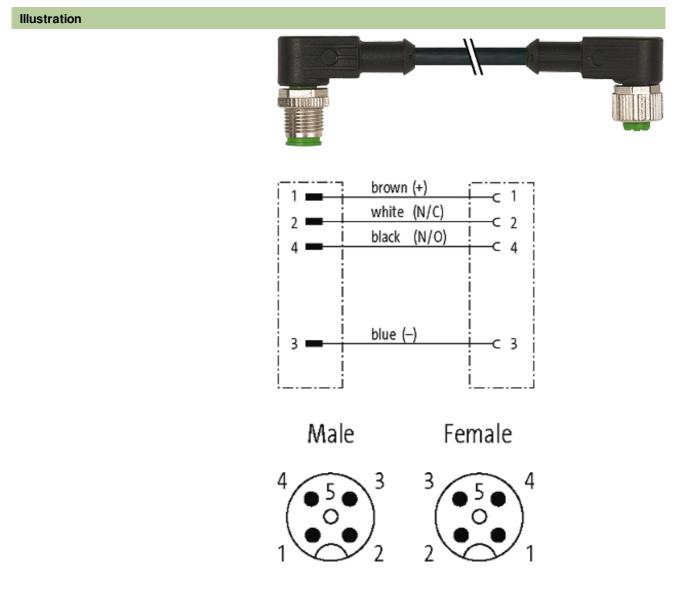

## M12 MALE 90° / M12 FEMALE 90°

PUR 4X0.34 black 3.5m

Male 90° to female 90° M12 - M12, 4-pole Art.-No. 7005 - M12 Lite - (plastic hexagonal screw) on request

Plastic housings with good resistance against chemicals and oils. The resistance to aggressive media should be individually tested for your application. Further details on request. Further cable lengths on request.

stay connected

Product may differ from Image

| Technical Data                |                                                                       |  |
|-------------------------------|-----------------------------------------------------------------------|--|
| Protection                    | IP67 inserted and tightened (EN 60529)                                |  |
| Operating voltage             | max. 250 V AC/DC                                                      |  |
| Operating current per contact | max. 4 A                                                              |  |
| Locking of ports              | Screw thread M12 × 1 mm (recommended torque 0.6 Nm) self-<br>securing |  |
| Cables                        |                                                                       |  |
| Cable number                  | 624                                                                   |  |
| No./diameter of wires         | 4 × 0.34 mm <sup>2</sup>                                              |  |
| Wire isolation                | PVC (br, wh, bl, bk)                                                  |  |