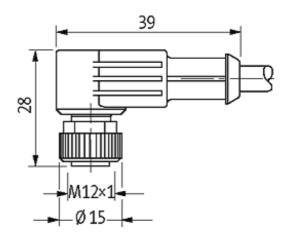

## M12 MALE 90° / M12 FEMALE 90°

PUR 4X0.34 black 3.5m

Male 90° to female 90° M12 - M12, 4-pole Art.-No. 7005 - M12 Lite - (plastic hexagonal screw) on request

Plastic housings with good resistance against chemicals and oils. The resistance to aggressive media should be individually tested for your application. Further details on request. Further cable lengths on request.

stay connected

Product may differ from Image

| Technical Data                |                                                                       |  |
|-------------------------------|-----------------------------------------------------------------------|--|
| Protection                    | IP67 inserted and tightened (EN 60529)                                |  |
| Operating voltage             | max. 250 V AC/DC                                                      |  |
| Operating current per contact | max. 4 A                                                              |  |
| Locking of ports              | Screw thread M12 × 1 mm (recommended torque 0.6 Nm) self-<br>securing |  |
| Cables                        |                                                                       |  |
| Cable number                  | 624                                                                   |  |
| No./diameter of wires         | 4 × 0.34 mm <sup>2</sup>                                              |  |
| Wire isolation                | PVC (br, wh, bl, bk)                                                  |  |