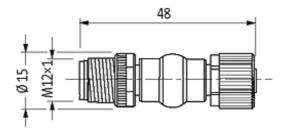

## Illustration

Product may differ from Image

| Form                          |                                                                          |
|-------------------------------|--------------------------------------------------------------------------|
|                               | 42265                                                                    |
| Technical Data                |                                                                          |
| Operating voltage             | max. 30 V AC/DC                                                          |
| Operating current per contact | max. 4 A                                                                 |
| Locking of ports              | Screw thread M12 $\times$ 1 mm (recommended torque 0.6 Nm) self-securing |
| Compression gland             | Zinc die casting, matte nickel plated                                    |
| Protection                    | IP67 inserted and tightened (EN 60529)                                   |
| Material                      | PUR                                                                      |
| General data                  |                                                                          |
| Temperature range             | -25+85 °C                                                                |
| Test isolation voltage        | 0.8 kVrms                                                                |
| Commercial data               |                                                                          |