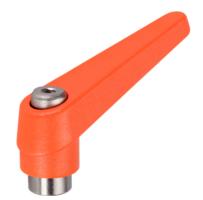

## **Product Description**

Adjustable clamping levers with rust-proof inner parts. Suitable for multiple applications, e.g. medical environments, chemical industry, and so on.

#### Lever

· Zinc die-cast, plastic coated, orange similar to RAL 2004, matt structure

#### Threaded part

Stainless steel 1.4305

#### Inner parts

· Stainless steel 1.4305