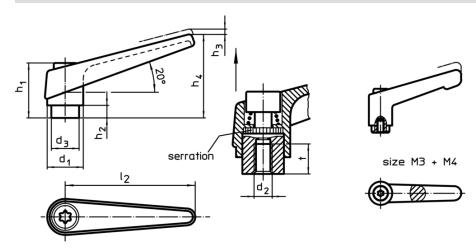

## **Drawing**

## **Order information**

| Dimensions     |                |                |                |                |                |                |                |    |    | Art. No.   |
|----------------|----------------|----------------|----------------|----------------|----------------|----------------|----------------|----|----|------------|
| d <sub>1</sub> | d <sub>2</sub> | d <sub>3</sub> | h <sub>1</sub> | h <sub>2</sub> | h <sub>3</sub> | h <sub>4</sub> | l <sub>2</sub> | t  | _  |            |
|                | [mm]           |                |                |                |                |                |                |    |    |            |
| orange         |                |                |                |                |                |                |                |    |    |            |
| 18             | M8             | 13.5           | 31             | 6.5            | 3              | 45             | 62             | 10 | 67 | 24390.0321 |