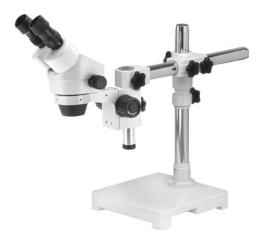

# Stereo zoom microscope SM 160

Binocular, with manual zoom

## Version:

- 7x to 45x magnification
- Manual zoom with zoom factor 6.4: 1
- Binocular lens barrel with 45° prism head
- Eyepieces rotatable by 360°, adjustable pupil distance, incl. dioptre adjustment
- High-quality lens for bright, sharp three-dimensional images
- Zoom lens with continuous magnification
- Focussed using ergonomic manual wheels on both sides for left and right-handed users
- Boom stand with footprint 230 mm x 230 mm
- Working distance 105 mm

### Advantage:

Convenient and effortless work thanks to 45° inclination