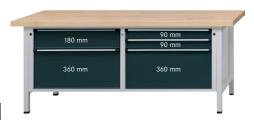

## Workbench, series VX 2000 with XL drawers Solid beechwood 2000 mm, 5 drawers with full extension

## Execution:

- Solidly welded steel sheet construction
- Base made of square-section steel tube 45 x 45 x 2 mm, with level compensation
- $\blacksquare$  XL drawers with 100% full extension, 2 drawers on the left, 1 x front height 180 mm, 1 x front height 360 mm, 3 drawers on the right, 2 x front height 90 mm, 1 x front height 360

| Art. no.                                             | 50206 404                         |
|------------------------------------------------------|-----------------------------------|
| Brand                                                | ANKE                              |
| Manufacturer Part Number                             | 999.018.0100                      |
| Number of drawers                                    | 5 PCS                             |
| Working height                                       | 900 mm                            |
| Worktop width                                        | 2000 mm                           |
| Worktop height                                       | 50 mm                             |
| Pullout type                                         | Full extension                    |
| Worktop depth                                        | 800 mm                            |
| Colour of front                                      | Optional                          |
| Cabinet colour                                       | Optional                          |
| Drawer surface                                       | 0.45 m <sup>2</sup>               |
| With single pull-out safety brake                    | Yes                               |
| Levelling                                            | Yes                               |
| Lock type                                            | DOM® locking system               |
| Drawer front height                                  | 2 x 90 mm, 1 x 180 mm, 2 x 360 mm |
| Surface                                              | Powder-coated                     |
| Drawer width (inner dimension)                       | 750 mm                            |
| Drawer width (inner dimension) x drawer depth (inner | 750 x 600 mm                      |
| dimension)                                           |                                   |
| Load-carrying capacity                               | 1500 kg                           |
| Drawer depth (inner dimension)                       | 600 mm                            |
| Load-carrying capacity per drawer                    | 100 kg                            |
| Material of worktop                                  | Solid beech                       |
| Central locking                                      | Yes                               |
| Gross Weight                                         | 182.403 kg                        |
| Product Group                                        | 502                               |