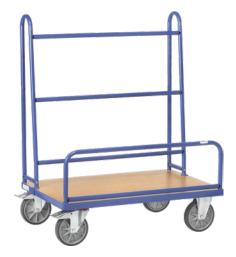

## **Board transport trolley** with fixed tubular support frame

## Application:

Ideal for handling boards

## Execution:

- Welded steel tube and profile steel
- Platform wooden plates, surface beech decor
- Steel tube structure, bolted ■ Equipment height: 1050 mm ■ Mounting bracket height: 300 mm

| Art. no.                 | 50268 848 |
|--------------------------|-----------|
| Brand                    | FETRA     |
| Manufacturer Part Number | 4413      |
| Load-carrying capacity   | 600 kg    |
| Length                   | 1270 mm   |
| Width                    | 810 mm    |
| Height                   | 1321 mm   |
| Loading surface length   | 1270 mm   |
| Loading-surface width    | 535 mm    |
| Wheel diameter           | 200 mm    |
| Material of wheel        | TPE       |
| Total stop optional      | Yes       |
| Gross Weight             | 45.000 kg |
| Product Group            | 5AB       |