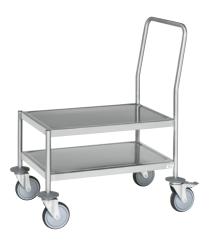

## C3-S platform trolley with push handle and two stainless steel load areas Stainless wheels

## Application:

C3 version: Ideal for food processing companies, laundrettes, breweries and dairies.

## Execution:

- Securely welded design
- Castors: Housing made of high-quality plastic with stainless steel metal parts

| Art. no.                   | 50291 423       |  |
|----------------------------|-----------------|--|
| Brand                      | KONGAMEK        |  |
| Manufacturer Part Number   | KM60363MR-3     |  |
| Load-carrying capacity     | 200 kg          |  |
| Length                     | 1050 mm         |  |
| Width                      | 550 mm          |  |
| Height                     | 905 mm          |  |
| Colour                     | Silver coloured |  |
| Number of steering rollers | 4               |  |
| Number of fixed rollers    | 0               |  |
| With wheel lock            | Yes             |  |
| Wheel diameter             | 125 mm          |  |
| Number of loading surfaces | 1               |  |
| Gross Weight               | 26.000 kg       |  |
| Product Group              | 5AT             |  |